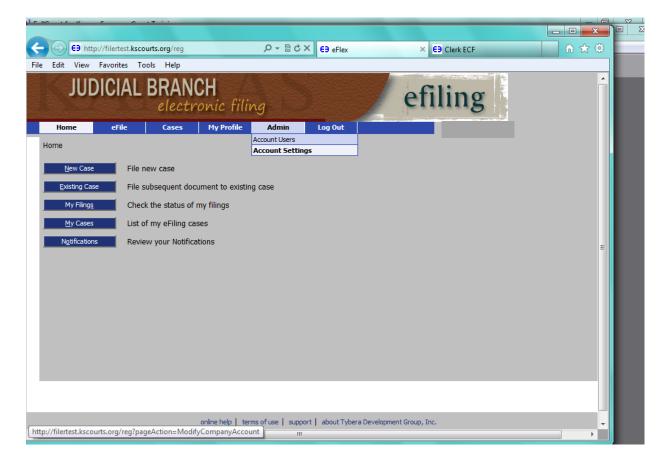

When signed in as the attorney, go to Admin, Account Settings to find the Wallet to be set up for this organization.

After selecting "ADD" this screen will appear asking for the User Name and password. Select Submit.