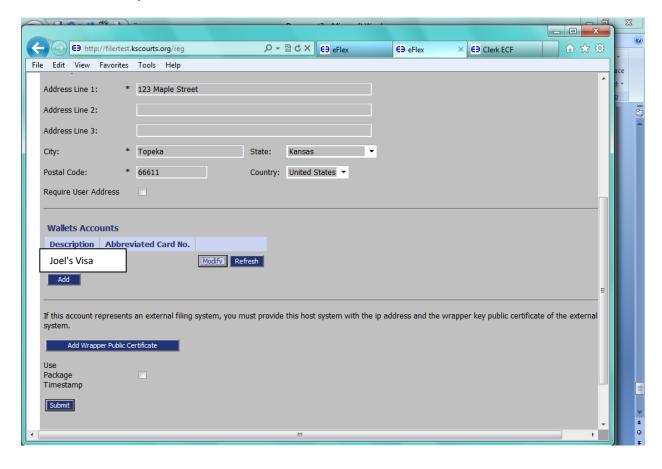

At this point we were taken back to the Login.

Once back in EFlex, you need to "refresh" to be able to see the added wallet.

Once the account is visible, you must Assign the attorneys that are able to use this credit card account.