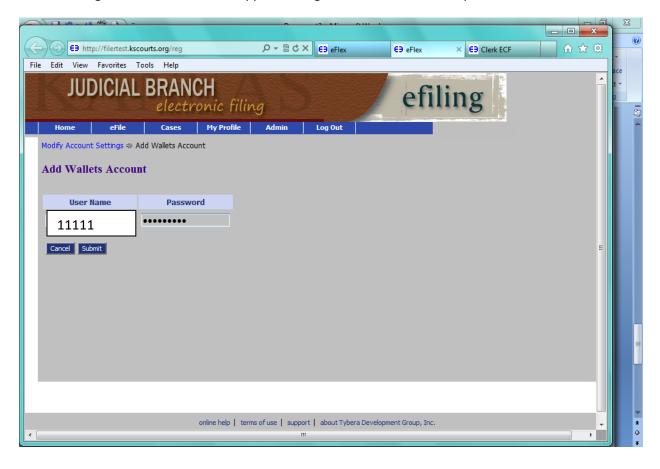

When signed in as the attorney, go to Admin, Account Settings to find the Wallet to be set up for this organization.

After selecting "ADD" this screen will appear asking for the User Name and password. Select Submit.

You will then see the User Name. <u>Select Modify</u>. If you select Add, you will add additional accounts, not additional users.

Upon selecting Modify this will take you directly to the CitePayUSA account page. Here you will again sign in with your User Name and Password.