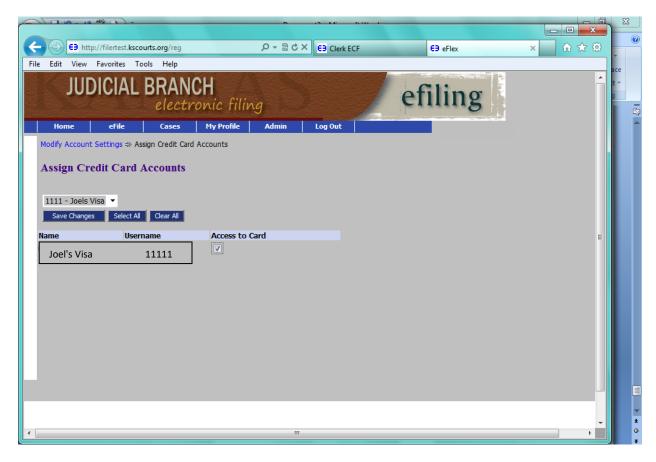

After selecting Assign, you need to check the box on each attorney that has the rights to this credit card. Save changes.

Select Home from the Menu bar to return to main page.