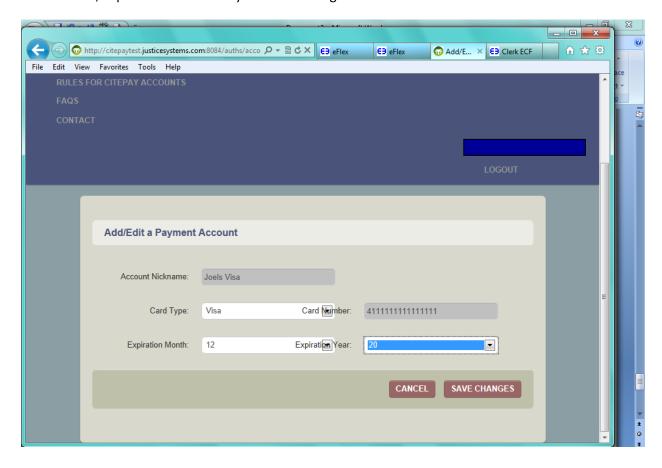

## Select Add Credit Card

Currently (5/17/2013) you cannot put any punctuation in the Account Nickname. Enter your card type, card number, expiration month and year. Save Changes

Verify the information you have entered to the best of your ability. Exit Account Management