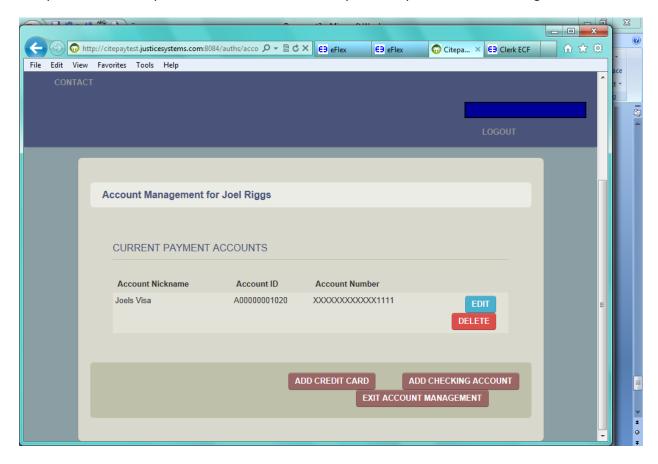

At this point we were taken back to the Login.

Once back in EFlex, you need to "refresh" to be able to see the added wallet.

Once the account is visible, you must Assign the attorneys that are able to use this credit card account.

After selecting Assign, you need to check the box on each attorney that has the rights to this credit card. Save changes.

Select Home from the Menu bar to return to main page.