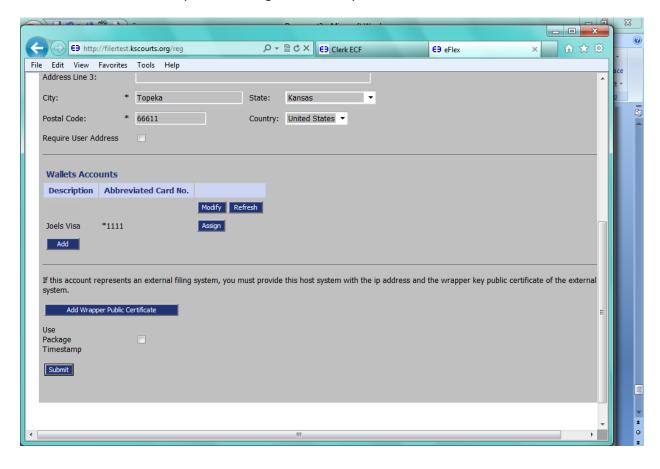

At this point we were taken back to the Login.

Once back in EFlex, you need to "refresh" to be able to see the added wallet.

Once the account is visible, you must Assign the attorneys that are able to use this credit card account.

After selecting Assign, you need to check the box on each attorney that has the rights to this credit card. Save changes.

Select Home from the Menu bar to return to main page.