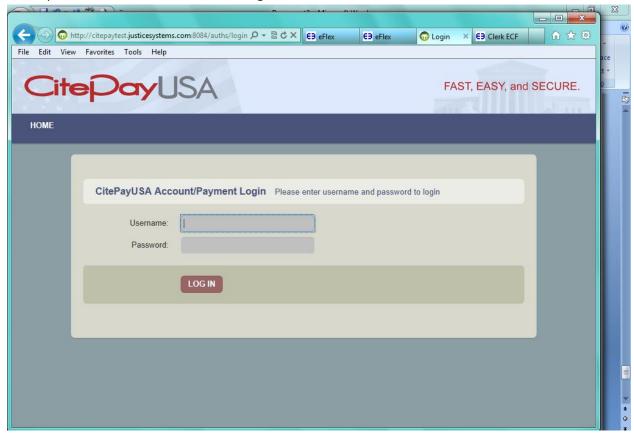

When signed in as the attorney, go to Admin, Account Settings to find the Wallet to be set up for this organization.

After selecting "ADD" this screen will appear asking for the User Name and password. Select Submit.

You will then see the User Name. <u>Select Modify</u>. If you select Add, you will add additional accounts, not additional users.

Upon selecting Modify this will take you directly to the CitePayUSA account page. Here you will again sign in with your User Name and Password.