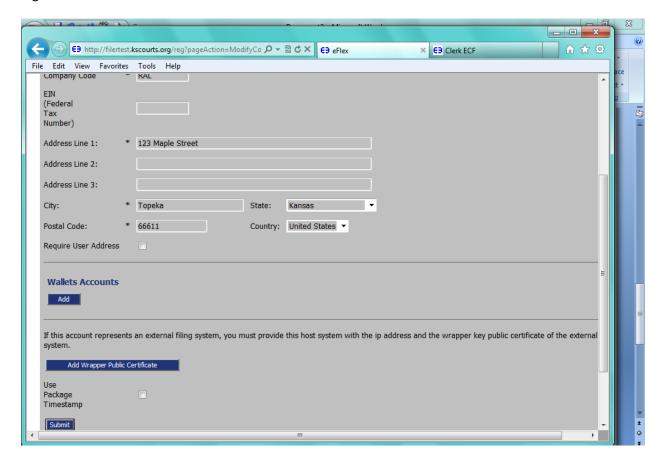

When signed in as the attorney, go to Admin, Account Settings to find the Wallet to be set up for this organization.

After selecting "ADD" this screen will appear asking for the User Name and password. Select Submit.

You will then see the User Name. <u>Select Modify</u>. If you select Add, you will add additional accounts, not additional users.

Upon selecting Modify this will take you directly to the CitePayUSA account page. Here you will again sign in with your User Name and Password.