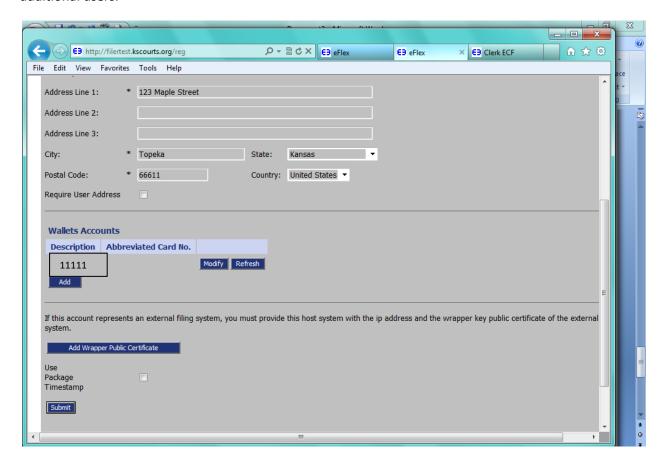

At this point we were taken back to the Login.

Once back in EFlex, you need to "refresh" to be able to see the added wallet.

Once the account is visible, you must Assign the attorneys that are able to use this credit card account.

After selecting Assign, you need to check the box on each attorney that has the rights to this credit card. Save changes.

Select Home from the Menu bar to return to main page.